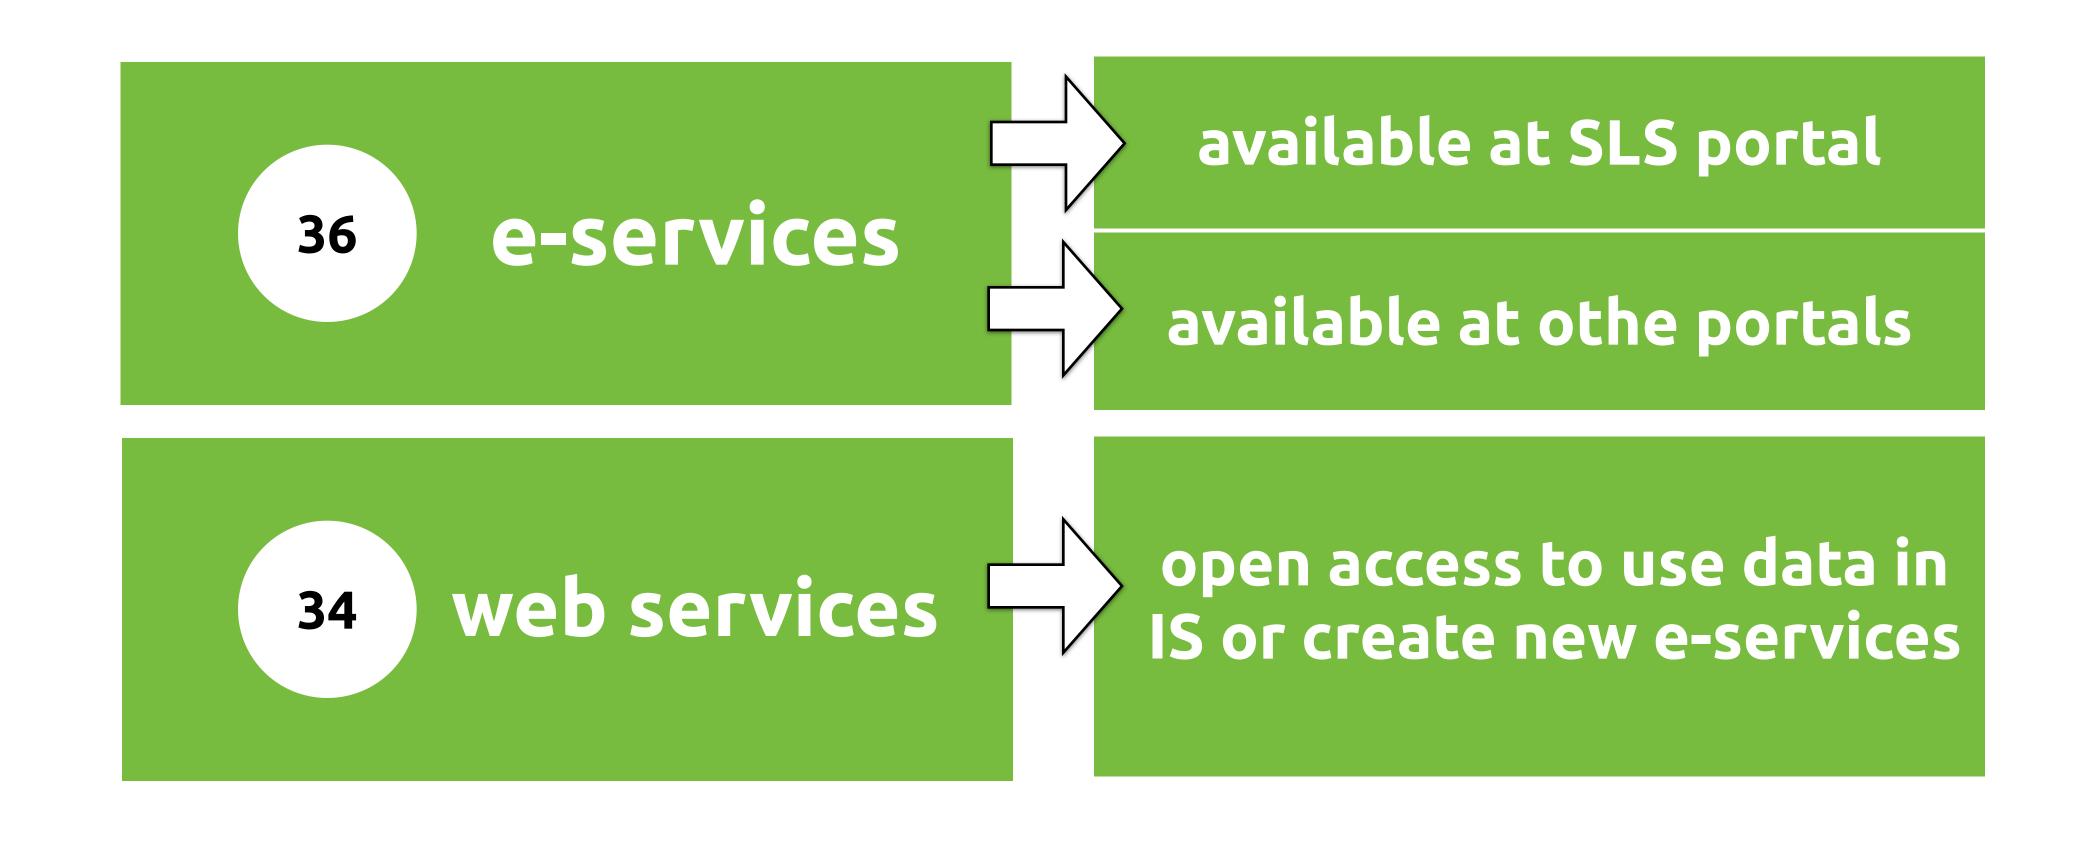

# Data usage experience at SLS

### www.vzd.gov.lv

User interface for municipalities to edit data at the Register of Addresses

spatial data web-editing

### Re-using data for private sector