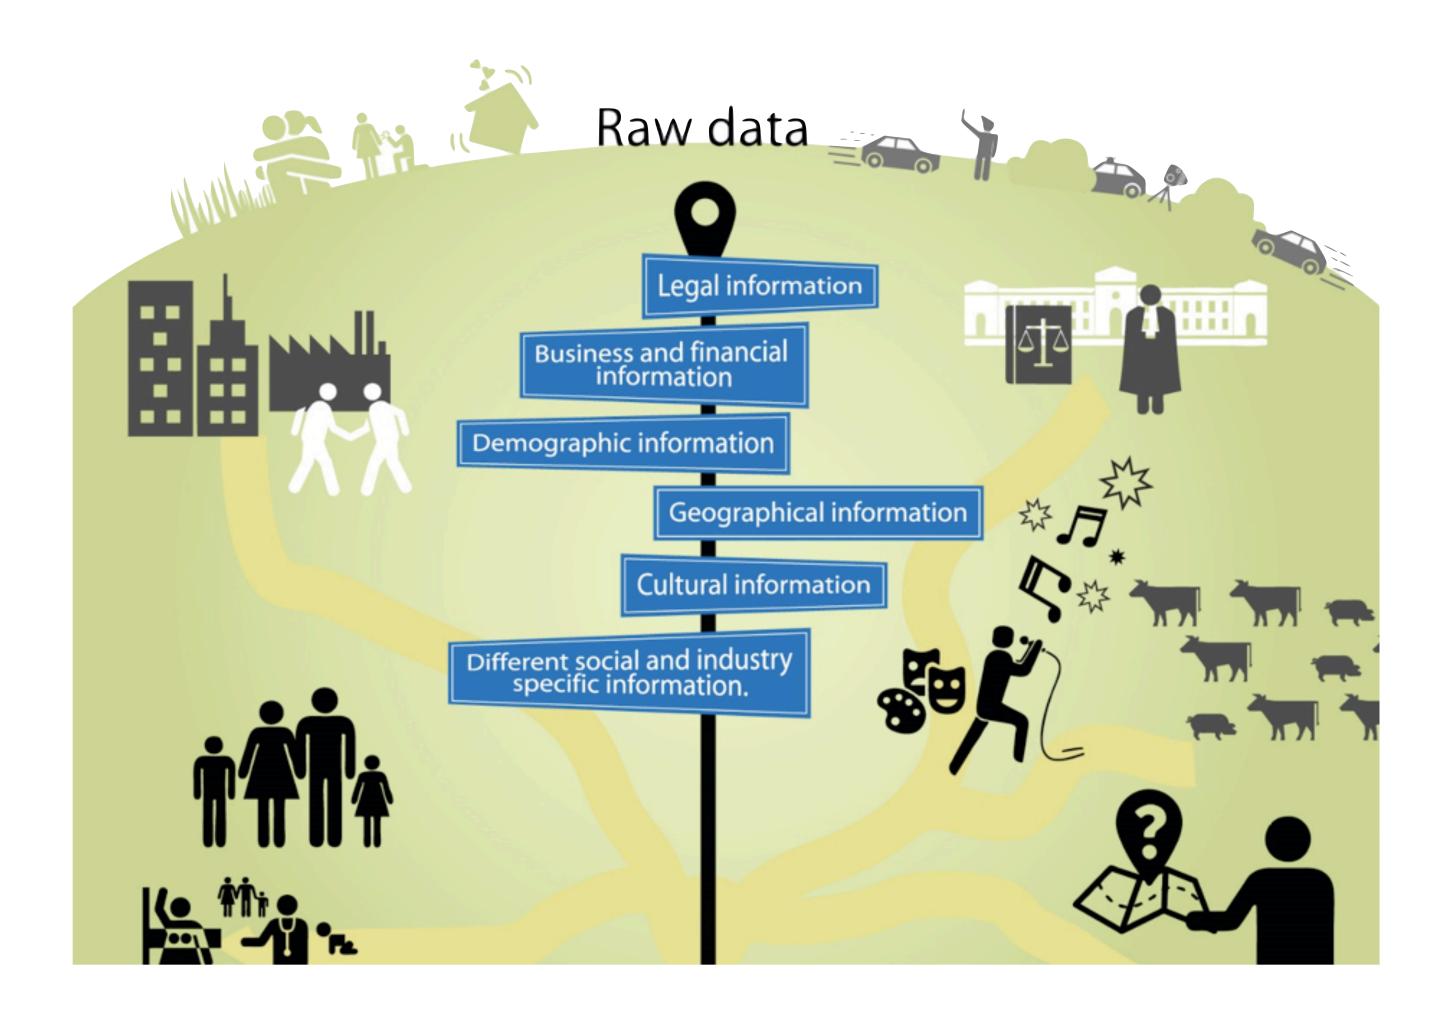

### Re-using data for private sector

#### Ģirts Ķēbers

Director of product development at Lursoft IT