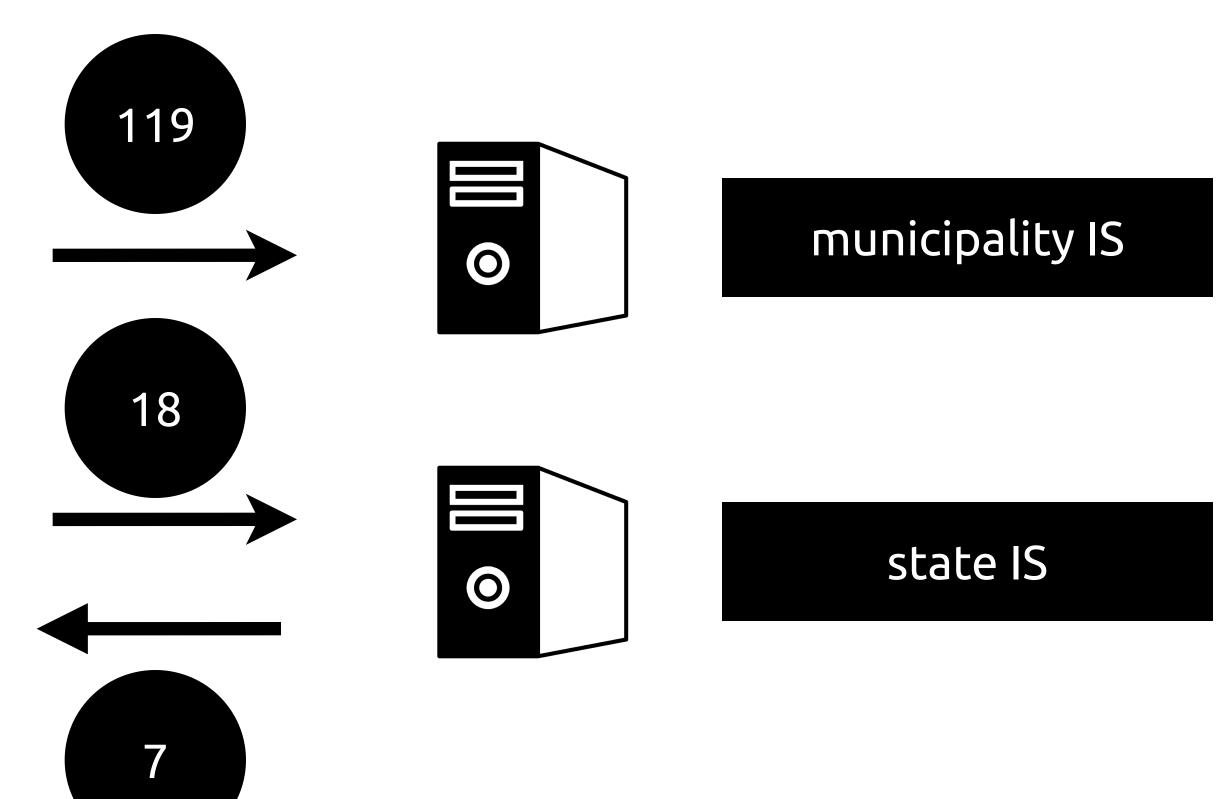

### www.vzd.gov.lv

User interface for municipalities to edit data at the Register of Addresses

spatial data web-editing