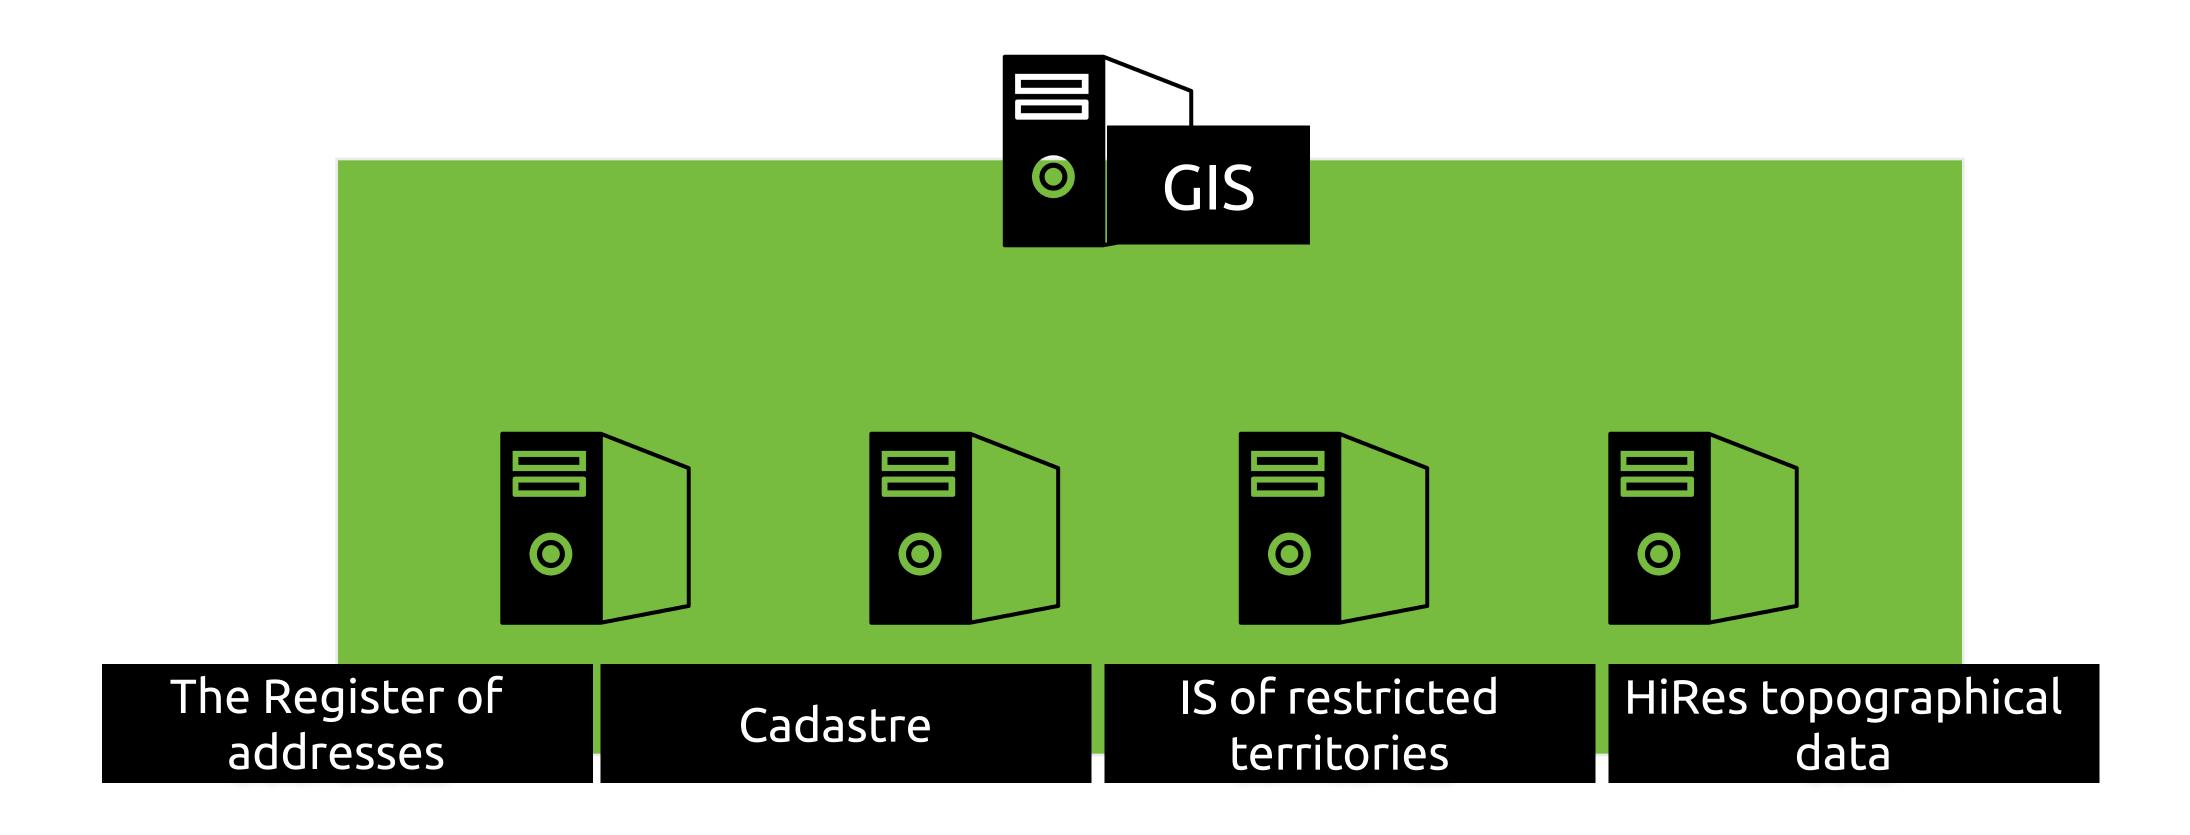

### www.vzd.gov.lv

User interface for municipalities to edit data at the Register of Addresses

spatial data web-editing