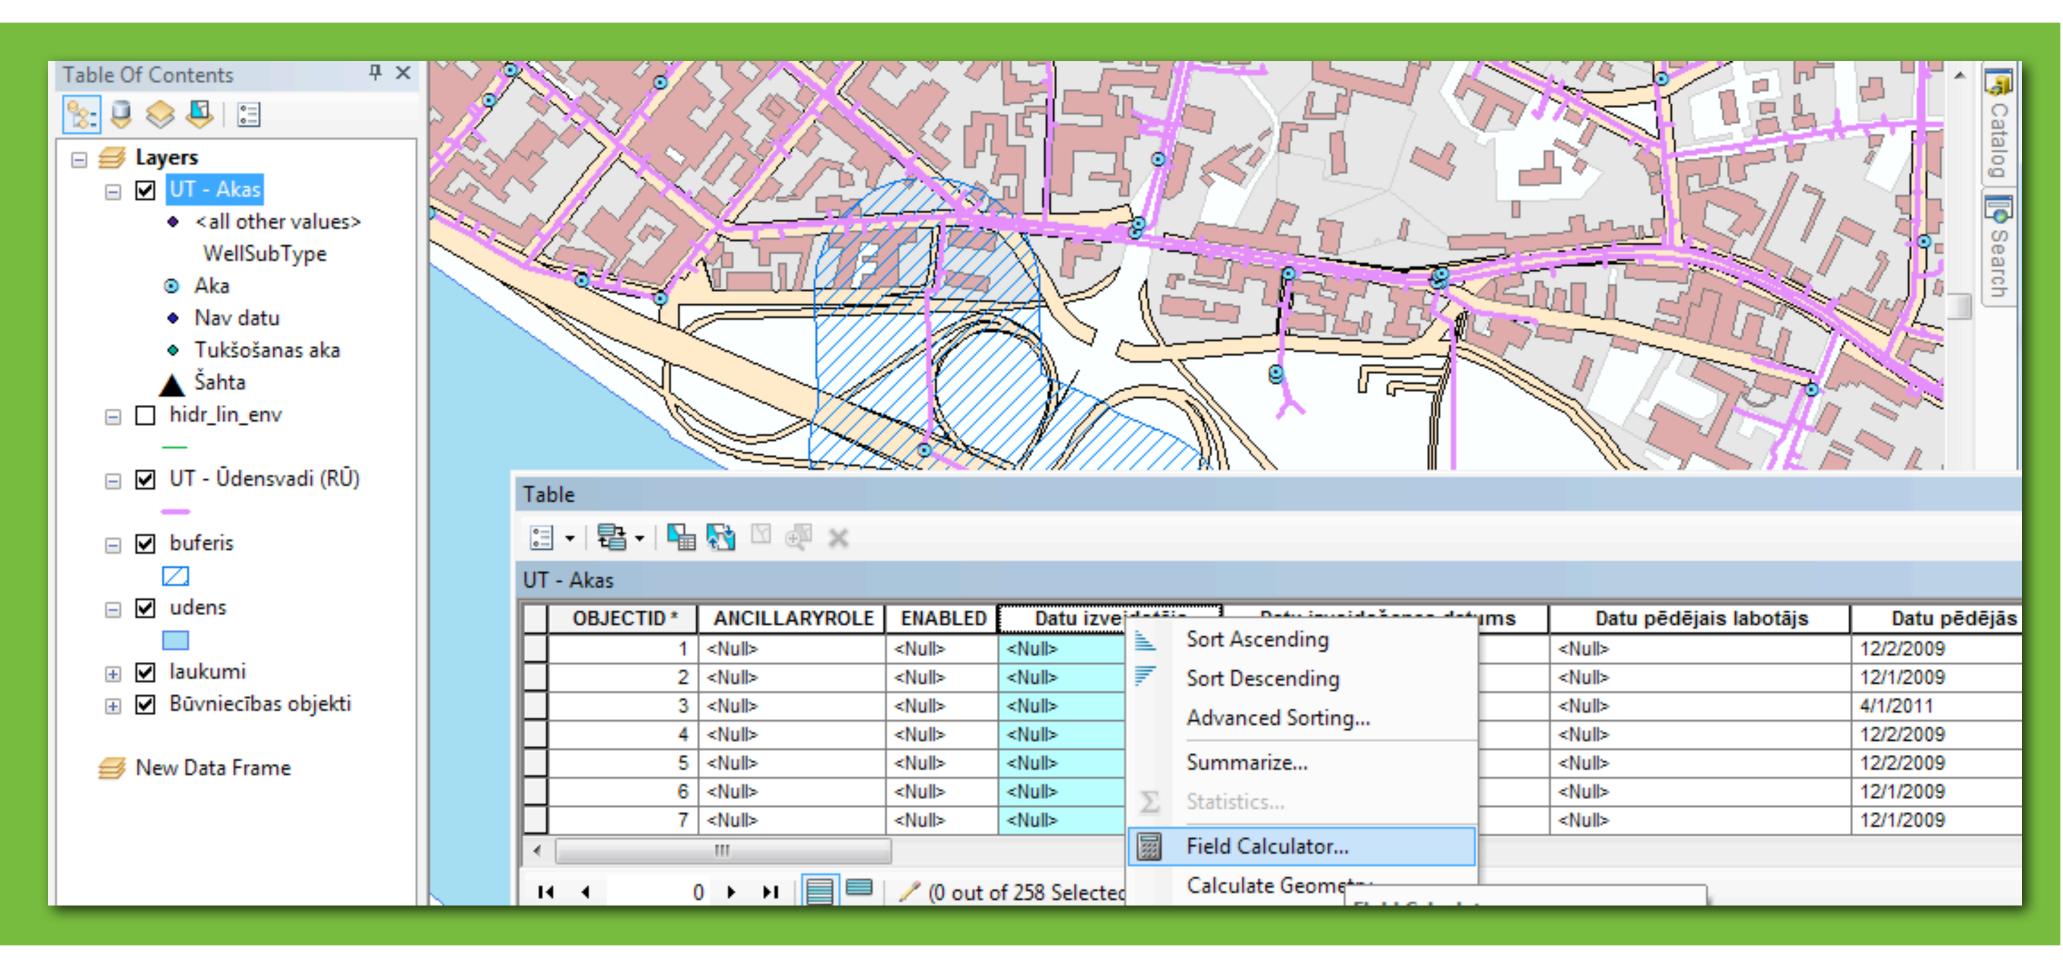

of commercial services by re-using public data

moderator Aleksis Orlovs

Head of System Integration Business Line, FMS















### Three recent projects - three milestones

Solvita Zvidriņa
Director at the State Regional Development Agency













































































































































































































# Data usage experience at SLS

#### **Aldis Rausis**

Director of Real Property Formation Department at State Land Service















### www.vzd.gov.lv































































































User interface for municipalities to edit data at the Register of Addresses































spatial data web-editing















### mobile apps





















### Re-using data for private sector

#### Ģirts Ķēbers

Director of product development at Lursoft IT















### **AURSOFT®IT**









































































# Recent projects in Latvian geospatial area and creation of commercial services by re-using public data

### Q&Atime