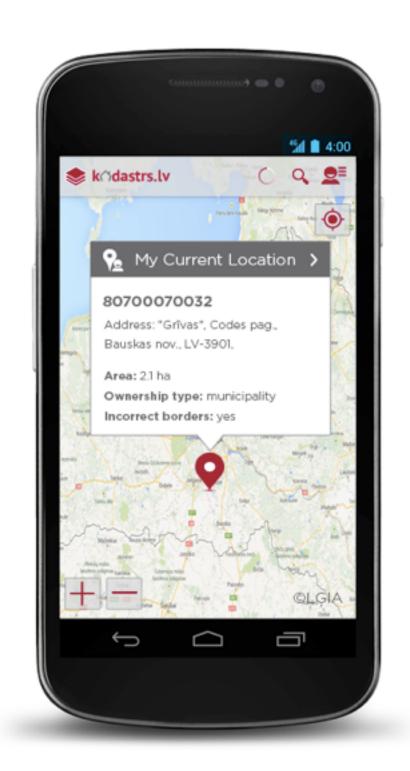

vs

Head of System Integration Business Line, FMS















### Three recent projects - three milestones

Solvita Zvidriņa
Director at the State Regional Development Agency













































































































































































































# Data usage experience at SLS

#### **Aldis Rausis**

Director of Real Property Formation Department at State Land Service















### www.vzd.gov.lv































































































User interface for municipalities to edit data at the Register of Addresses































spatial data web-editing















### mobile apps





















### Re-using data for private sector

#### Ģirts Ķēbers

Director of product development at Lursoft IT















### **AURSOFT®IT**









































































# Recent projects in Latvian geospatial area and creation of commercial services by re-using public data

### Q&Atime