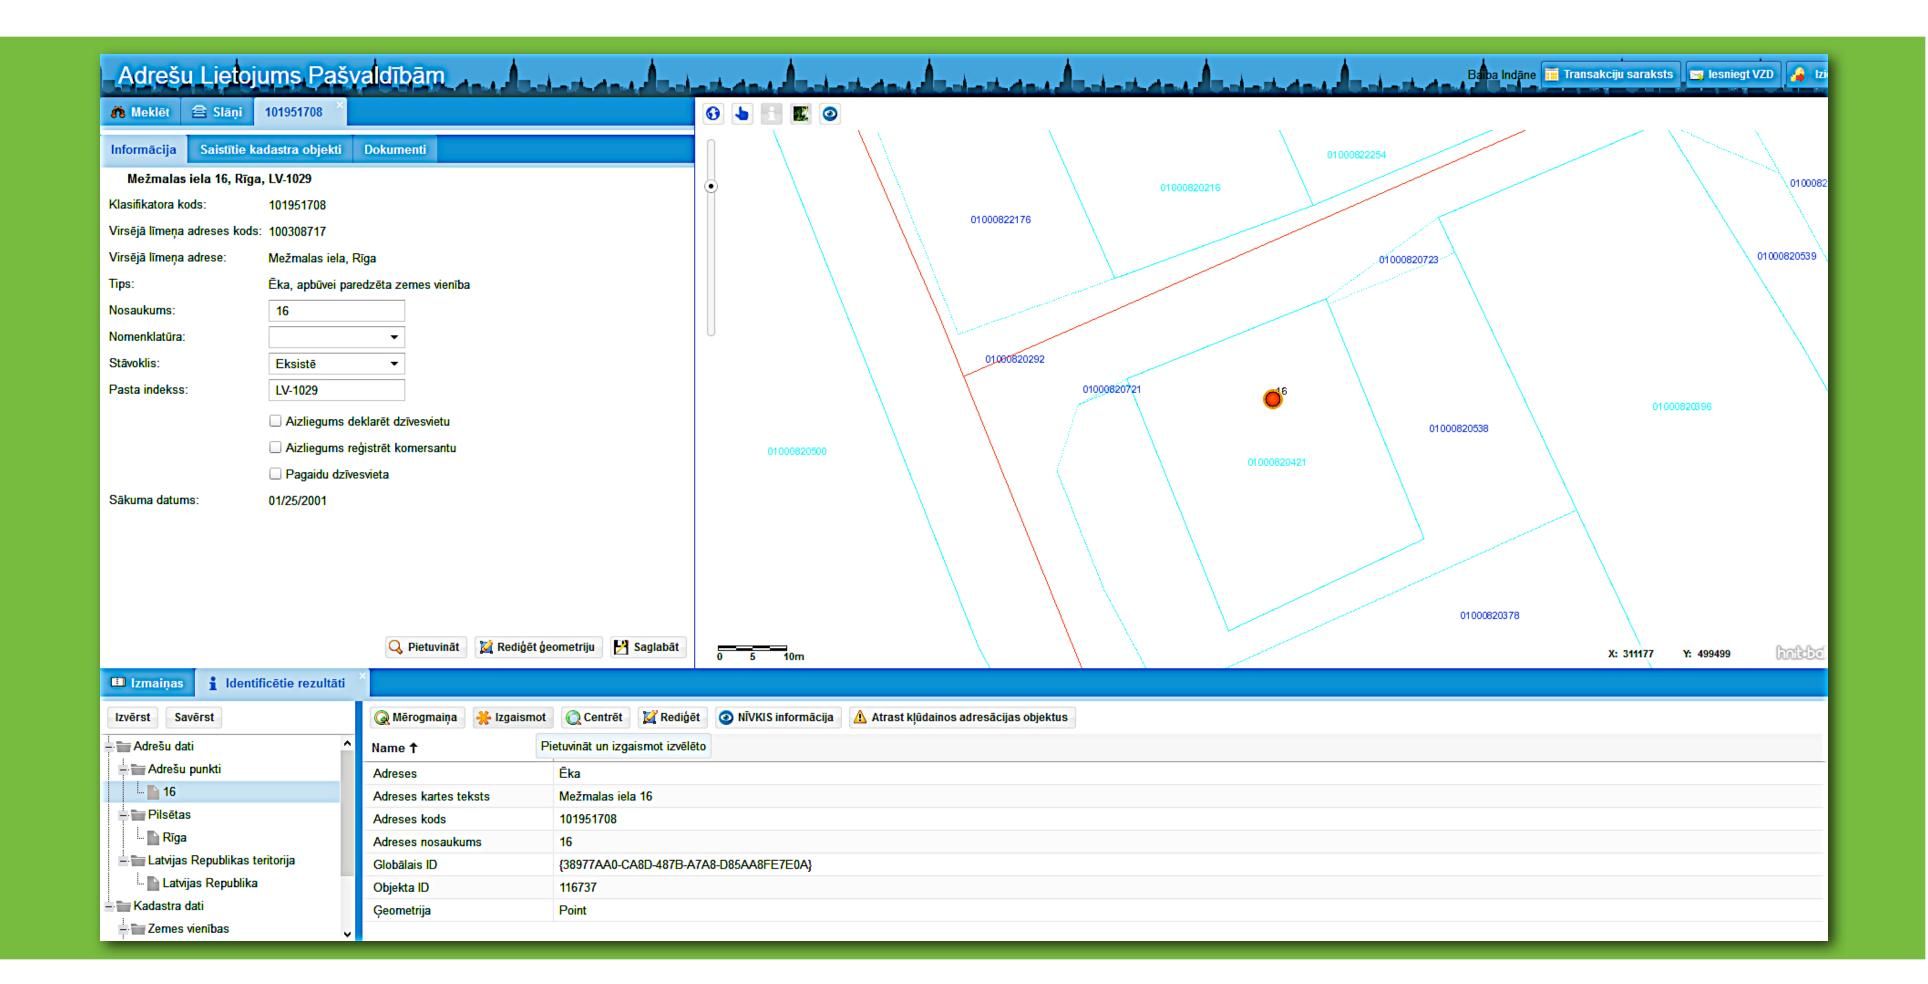

### www.vzd.gov.lv

User interface for municipalities to edit data at the Register of Addresses

spatial data web-editing